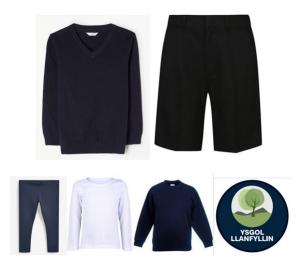

## The Ysgol Llanfyllin uniform consists of:

- ✓ A Plain Navy Blue V Neck Jumper with Logo
- ✓ Black Trousers, Tailored Shorts or Skirt
- ✓ White Polo Shirt (Foundation Phase to Year 6)
- ✓ White Shirt and the School Tie (Year 7 11)

### **Uniform Specifics**

- ✓ **Jumper-** A plain V neck navy blue school jumper or high street V neck navy-blue jumper with a sew on or iron on badge (available from Ysgol Llanfyllin at a cost of £1). Hoodies or non-school jumpers will not be permitted.
- ✓ Shirts / blouses Plain white, or white short-sleeved. Shirts/blouses should be clearly tucked into trousers/skirts. Plain white t-shirts may be worn under the shirt.
- ✓ Trousers All trousers must be black and be a smart school style only (no denim). material).
- ✓ Tailored Shorts- All tailored shorts must be black and be a smart school style, no sport shorts.
- ✓ **Skirts-** Skirts must be black and of an appropriate length (no more than 2 inches above the knee). Skirts must be worn as intended, not altered or rolled up at the waist to make them shorter and we recommend that they are not of stretchy material
- ✓ **Socks -** Grey, navy, black or white (ankle or three-quarter length). No trainer socks. Pupils may wear natural, plain grey or black tights.
- ✓ Headwear With the exception of any religious dress code requirements, no form of headwear is permitted in the school building.
- ✓ Outdoor coats any suitable style will be permitted
- ✓ Jewellery No jewellery, except one small sleeper or stud per ear and a watch
  ✓ Make Up Foundation/Concealer should be discreet, neutral in colour and natural in appearance. False nails, nail extensions, nail varnish, mascara and false eyelashes are NOT permitted.
- ✓ Hair Should not be dyed with any unnatural colours. Tramlines or patterns cut into the hair are not permitted. Any hair accessories should be small and plain.
- ✓ Footwear Pupils should wear sensible plain black footwear to school. The Headteacher reserves the right to ask students to change their footwear should they judge them unsuitable for school. Boots are acceptable during inclement weather, and should be worn under trousers and shoes with significant heels will not be allowed, as they are dangerous. We discourage flat 'pump' shoes.